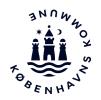

We are happy to be able to invite you to the WOMENS SAILING CHAMPOINS LEAGUE FINAL 2023 in Sundby.

The plan is to have up to 27 of the world's best club teams and sail with brand new J/70 boats on the starting line - so there will be plenty of intense sailing in the three race days.

#### **CREW**

The number of crew (including the skipper) shall be 4 or 5 women. There will be no crew weight limit.

The National Sailing League will be able to decide who represents the country's participants