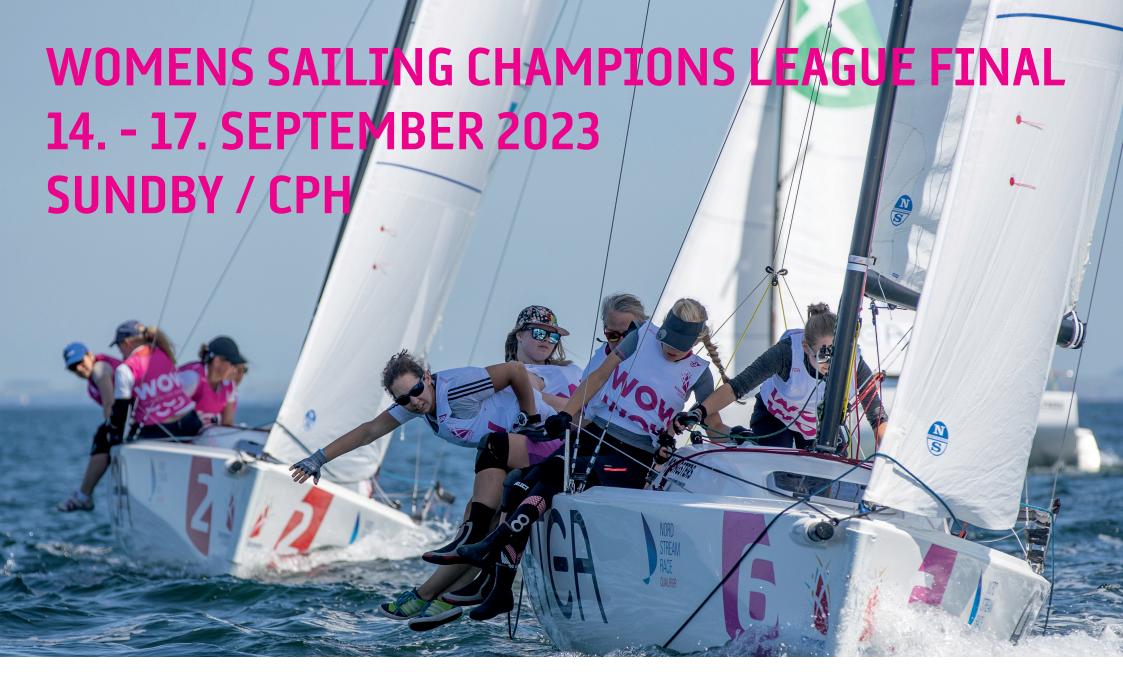

# **WOMENS SAILING CHAMPIONS LEAGUE FINAL 2023**

Sundby Sejlforening together with Danish Sailing League invites you to WOMENS SAILING CHAMPIONS LEAGUE FINAL 2023 in SUNDBY / Copenhagen, 14. to 17. september 2023.

We are happy to be able to invite you to the WOMENS SAILING CHAMPOINS LEAGUE FINAL 2023 in Sundby.

The plan is to have up to 27 of the world's best club teams and sail with brand new J/70 boats on the starting line - so there will be plenty of intense sailing in the three race days.

At the same time, according to tradition, we have planned an overwhelming "all inclusive" social food package, as we aim to make a huge party both on shore and off shore.

Looking forward to welcoming you.